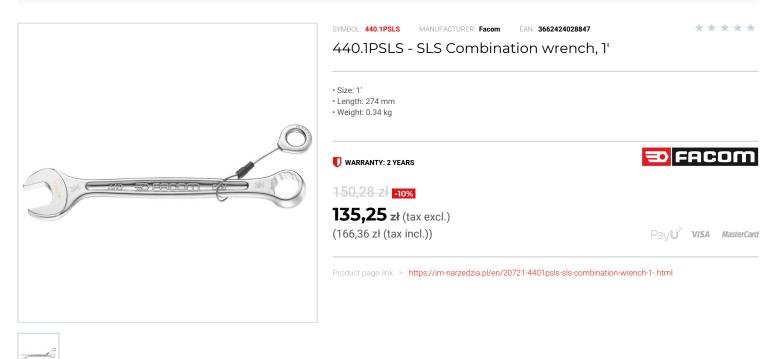

## DESCRIPTION

- Tool equipped with a FACOM SLS attachment solution, preventing any risk of accidental falls.
   The crimped 'sliding' cable solution, selected and tested by FACOM, maintains user ergonomics (8 30 mm wrenches).
   Standard wrench for all current applications.
- · High mechanical strength combined with compact size meeting aeronautical standards.
- Ring head:
- Ring open end (size E) designed for better access to series or embedded screws.
   OGV® profile with 12-point ring for powerful tightening while protecting the nut.
- Ring head angled at 15°.
- Open end head:
- Open end angled at 15°.
- Open end head-handle geometry optimised for increased access.
  Dimensions in inches: from 1/4" to 1"5/16.
- Presentation: satin chrome finish.Standard: ASME B107.100.

## FEATURES

| Symbol      | 440.1PSLS            |
|-------------|----------------------|
| Rozmiar ["] | 1'                   |
| L [mm]      | 274.00               |
| Тур         | combination wrenches |
| Opis        | calowe               |