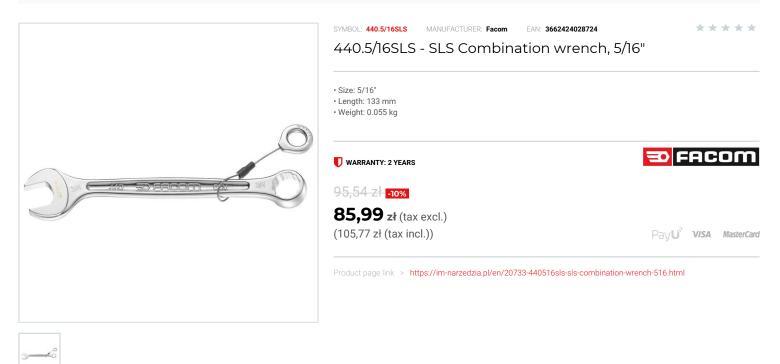

## DESCRIPTION

- Tool equipped with a FACOM SLS attachment solution, preventing any risk of accidental falls.
   The crimped 'sliding' cable solution, selected and tested by FACOM, maintains user ergonomics (8 30 mm wrenches).
   Standard wrench for all current applications.
- · High mechanical strength combined with compact size meeting aeronautical standards.
- Ring head:
- Ring open end (size E) designed for better access to series or embedded screws.
   OGV® profile with 12-point ring for powerful tightening while protecting the nut.
- Ring head angled at 15°.
- Open end head:
- Open end angled at 15°.
- Open end head-handle geometry optimised for increased access.
  Dimensions in inches: from 1/4" to 1"5/16.
- Presentation: satin chrome finish.Standard: ASME B107.100.

## FEATURES

| Symbol      | 440.5/16SLS          |
|-------------|----------------------|
| Rozmiar ["] | 5/16"                |
| L [mm]      | 133.00               |
| Тур         | combination wrenches |
| Opis        | calowe               |