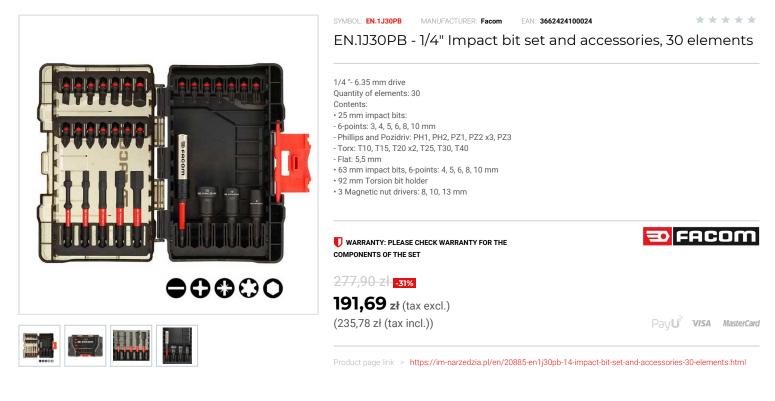

## DESCRIPTION

Industrial small case, perfect for industrial machinery servicing, elevator servicing and general maintenance.

63 mm Dual Torsion impact bits:

- Dual Torsion Zone Flex Torque.
- 50x Lonaer life.
- Optimized tip geometry.
- Increasing both reliability and safety.
  Torsion bit holder with integrated Torsion zone (25 mm):
- Secure bit retention and quick release.
- 50x Bit Life.
- Cleanable Magnetic Nut Drivers deliver:
- Excellent fastener retention at all times, thanks to the easy removal of metal debris any build-up of metal filings and debris.
- Minimises the risk of fasteners being dropped or lost.
- Set supplied in a durable casette:
- Quick bit release & lock in
- -Connectible case design. Drop Proof High Spec Poly Carbonate.

## FEATURES

| Symbol          | EN.1J30PB                                              |
|-----------------|--------------------------------------------------------|
| Zakres zestawu  | 5,5 mm, PH1 - PH2, PZ1 - PZ3, T20 - T40, Hex 3 - 10 mm |
| L [mm]          | 25/63                                                  |
| Тур             | płaskie, Phillips, Pozidriv, Torx, Hex                 |
| Czy zestaw      | tak                                                    |
| Ilość elementów | 30                                                     |
| Opakowanie      | kaseta                                                 |