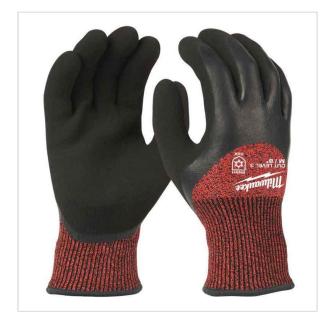

SYMBOL: **4932471348** 

MANUFACTURER: Milwaukee

EAN: **4058546289768** 

\*\*\*\*

4932471348 - Winter cut level 3/C dipped gloves L/9

- Size: 9 (L)
- Winter insulation will keep the hand warm while working in cold conditions.
- Gloves fit comfortably after being worn for extended periods of time.
- Improved water resistance to keep hands from cold and wet environment due to a ¾ double dipped latex coverage.

## DESCRIPTION

- Winter insulation will keep the hand warm while working in cold conditions.
- Gloves fit comfortably after being worn for extended periods of time.
  Improved water resistance to keep hands from cold and wet environment due to a ¾ double dipped latex coverage. • European Certified for cut and cold resistance protection: EN ISO 21420, EN388:2016 (2442C), EN511 (02X).