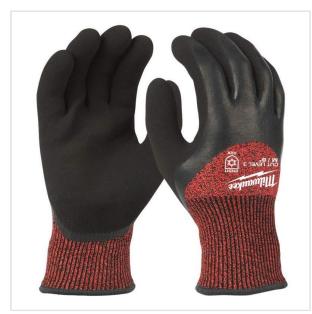

## \*\*\*\* SYMBOL: 4932471610 MANUFACTURER: Milwaukee EAN: 4058546295097 4932471610 - Winter Cut level 3 dipped gloves M/8 (12 pairs) • Size: 8 (M) Winter insulation will keep the hand warm while working in cold conditions. · Gloves fit comfortably after being worn for extended periods of time. · Improved water resistance to keep hands from cold and wet environment due to a ¾ double dipped latex coverage. Milwaukee

## DESCRIPTION

Winter insulation will keep the hand warm while working in cold conditions.

 Gloves fit comfortably after being worn for extended periods of time.
Improved water resistance to keep hands from cold and wet environment due to a ¾ double dipped latex coverage • European Certified for cut and cold resistance protection: EN ISO 21420, EN388:2016 (2442C), EN511 (02X).