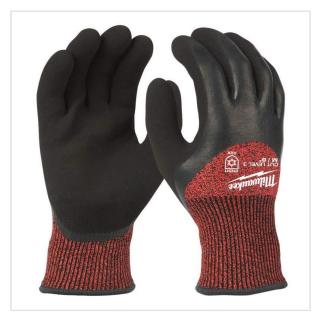

## \*\*\*\* SYMBOL: 4932471611 MANUFACTURER: Milwaukee EAN: 4058546295103 4932471611 - Winter Cut level 3 dipped gloves L/9 (12 pairs) • Size: 9 (L) Winter insulation will keep the hand warm while working in cold conditions. · Gloves fit comfortably after being worn for extended periods of time. · Improved water resistance to keep hands from cold and wet environment due to a ¾ double dipped latex coverage. Milwaukee 685,50 zł -10%

## DESCRIPTION

Winter insulation will keep the hand warm while working in cold conditions.

 Gloves fit comfortably after being worn for extended periods of time.
Improved water resistance to keep hands from cold and wet environment due to a ¾ double dipped latex coverage • European Certified for cut and cold resistance protection: EN ISO 21420, EN388:2016 (2442C), EN511 (02X).

## FEATURES

| Symbol          | 4932471611                                              |
|-----------------|---------------------------------------------------------|
| Nazwa           | rękawice zimowe, poziom ochrony 3, rozmiar L/9 (12 par) |
| Тур             | rękawice                                                |
| Rozmiar ubrania | L                                                       |