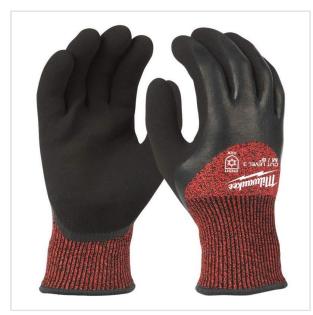

## \*\*\*\* SYMBOL: 4932471612 MANUFACTURER: Milwaukee EAN: 4058546295110 4932471612 - Winter Cut level 3 dipped gloves XL/10 (12 pairs) • Size: 10 (XL)

- Winter insulation will keep the hand warm while working in cold conditions.
- · Gloves fit comfortably after being worn for extended periods of time.
- · Improved water resistance to keep hands from cold and wet environment due to a ¾ double dipped latex coverage.

## DESCRIPTION

Winter insulation will keep the hand warm while working in cold conditions.

Gloves fit comfortably after being worn for extended periods of time.
Improved water resistance to keep hands from cold and wet environment due to a ¾ double dipped latex coverage