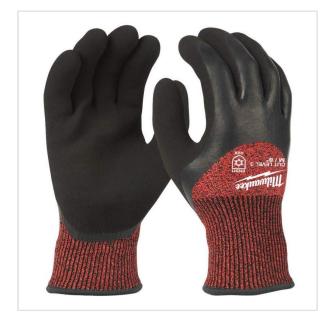

SYMBOL: **4932471613** 

MANUFACTURER: Milwaukee

EAN: **4058546295127** 

\*\*\*\*

4932471613 - Winter Cut level 3 dipped gloves XXL/11 (12 pairs)

- Size: 11 (XXL)
- Winter insulation will keep the hand warm while working in cold conditions.
- Gloves fit comfortably after being worn for extended periods of time.
- Improved water resistance to keep hands from cold and wet environment due to a ¾ double dipped latex coverage.

## DESCRIPTION

**FEATURES** 

- Winter insulation will keep the hand warm while working in cold conditions.
- Gloves fit comfortably after being worn for extended periods of time.
  Improved water resistance to keep hands from cold and wet environment due to a ¾ double dipped latex coverage.