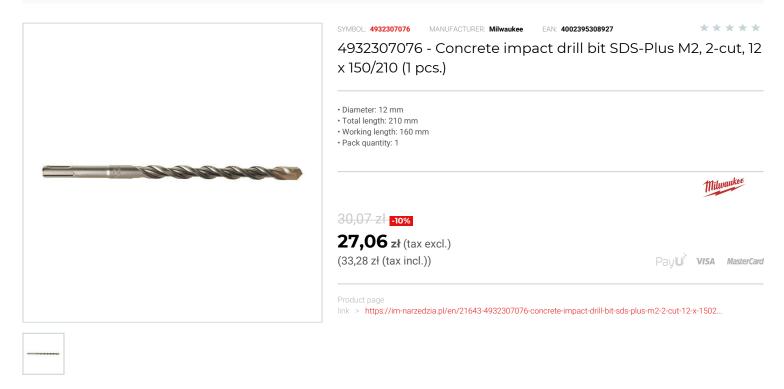

## FEATURES

| Symbol          | 4932307076 |
|-----------------|------------|
| L [mm]          | 210.00     |
| D               | 12.00      |
| Тур             | 2-ostrzowe |
| Ilość elementów | 1          |
| Długość robocza | 150.00     |
| Uchwyt          | SDS-Plus   |
|                 |            |