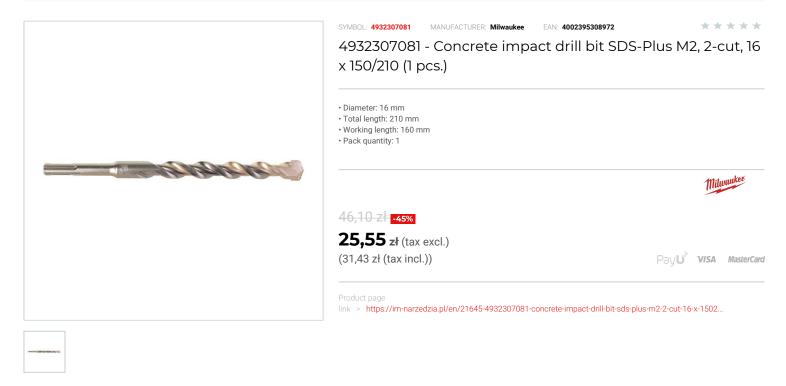

## FEATURES

| Symbol          | 4932307081 |
|-----------------|------------|
| L [mm]          | 210.00     |
| D               | 16.00      |
| Тур             | 2-ostrzowe |
| Ilość elementów | 1          |
| Długość robocza | 150.00     |
| Uchwyt          | SDS-Plus   |