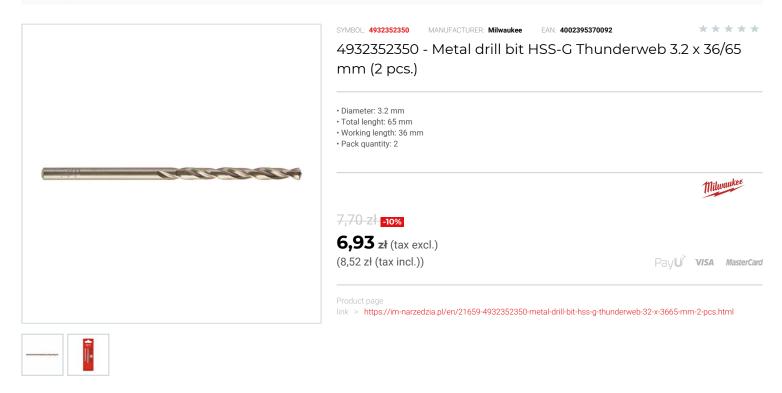

## FEATURES

| Symbol          | 4932352350       |
|-----------------|------------------|
| L [mm]          | 65.00            |
| D               | 3.20             |
| Тур             | HSS-G Thunderweb |
| Ilość elementów | 2                |
| Długość robocza | 36.00            |
| Uchwyt          | cylindryczny     |
|                 |                  |