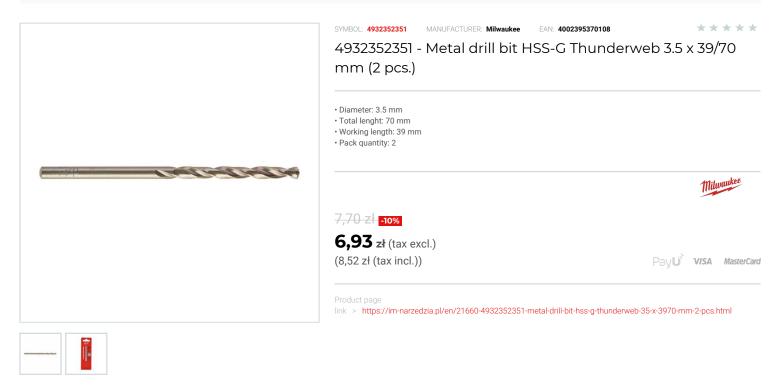

## FEATURES

| Symbol          | 4932352351       |
|-----------------|------------------|
| L [mm]          | 70.00            |
| D               | 3.50             |
| Тур             | HSS-G Thunderweb |
| Ilość elementów | 2                |
| Długość robocza | 39.00            |
| Uchwyt          | cylindryczny     |