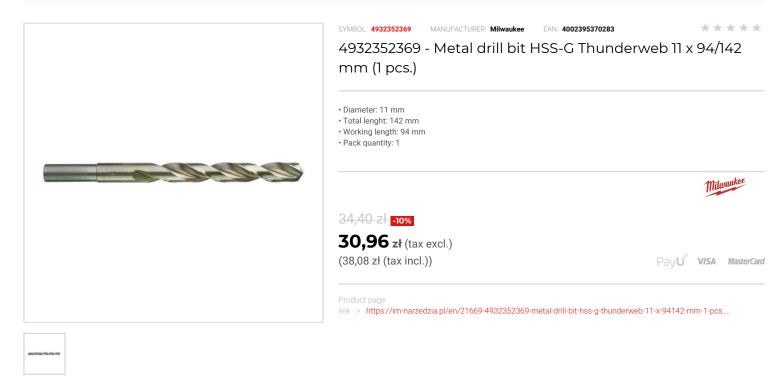

## FEATURES

| Symbol          | 4932352369       |
|-----------------|------------------|
| L [mm]          | 142.00           |
| D               | 11.00            |
| Тур             | HSS-G Thunderweb |
| Ilość elementów | 1                |
| Długość robocza | 94.00            |
| Uchwyt          | cylindryczny     |