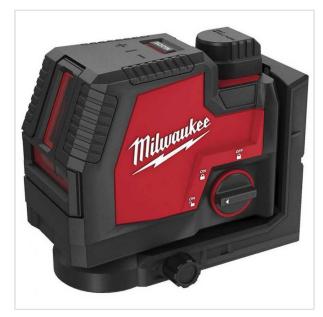

SYMBOL: **4933478099** MANUFACTURER: Milwaukee EAN: 4058546340322

L4 CLLP-301C - REDLITHIUM™ USB Rechargeable green cross line laser with plumb points 4V, 3.0 Ah, in case, 4933478099

1 929,00 zł -10%

1 736,10 zł (tax excl.) (2 135,40 zł (tax incl.))

## DESCRIPTION

- REDLITHIUM™ USB rechargeable green cross line laser with plumb points provides an all-in-one functionality with horizontal levelling, vertical alignment and plumb point transfer from floor to ceiling.
  Built with high intensity green diodes to provide uncompromised visibility up to 4x better visibility vs red lasers.
  High intensity green beams provide a working range of 30 m (50 m with a detector).
  The rechargeable and removable REDLITHIUM™ USB 3.0 Ah battery provides all day run time of over 8 hours.

- 1x REDLITHIUM™ USB 3.0 battery replaces up to 6,000 alkaline batteries over the lifetime of the battery.
- 3 mode pendulum system: Manual Mode for use at any angle, Self-Levelling Mode that indicates out-of-level condition with a 4° self-levelling range and Pendulum Lock Mode to protect components during transport.
  Integrated magnetic bracket with rear mounted amplified rare earth magnets, ¼° tripod thread and hang hole allows attachment to steel stud, wooden stud and tripod.
- The bracket also provides the laser 360° rotation that pivots on plumb point, with an integrated mico control knob for faster point to point alignment. Detachable riser included for seeing the plumb point when placed on the ground or over steel track.
- Robust over-moulded construction with an IP 54 rating, the laser is water/ debris resistant and can withstand up to 1 m drops.
  Conveniently charge REDLITHIUM™ USB battery internally during use with micro-USB cable from USB power source or AC outlet
- Fuel gauge on the top and side of the laser allows for fast checking of the REDLITHIUM™ USB battery charge.
- Includes 1x detachable riser and 1x track clip.