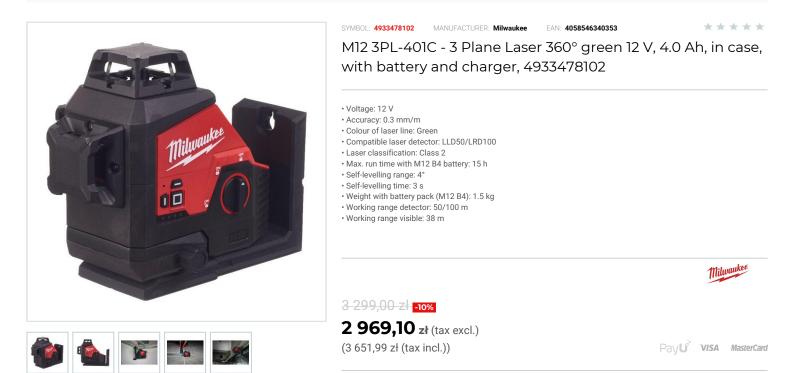

## DESCRIPTION

- No. of batteries supplied: 1
- Battery pack capacity: 4.0 Ah · Battery type: Li-ion
- M12<sup>th</sup> green 360° 3 plane laser provides an all-in-one functionality with one horizontal line and two vertical lines for fast and easy alignment, leveling, squaring,

> Power tools > Test and measurement > Distance meters and lasers

- and transfers allowing you to easily layout large spaces with one tool. Built with high intensity green diodes to provide maximised visibility up to 4x better visibility vs red lasers.
- High intensity green beams provide a working range of 38 m and up to 100 m with a detecto
  Provides all-day run time of 15+ hours with an M12 B4 battery pack.
- 3 mode pendulum system: Manual Mode for use at any angle, Self-Levelling Mode that indicates out-of-level condition with a 4° self-levelling range and Pendulum Lock Mode to protect components during transport.
  Integrated magnetic bracket with rear mounted amplified rare earth magnets, 1/4° and 5/8° tripod thread and hang hole allows attachment to steel stud, wooden stud and tripod.
  The bracket also provides the laser 330° rotation that pivots on plumb point, with an integrated micro control knob for faster point to point alignment.

- Robust over-moulded construction with an IP 54 rating, the laser is water/debris resistant and can withstand up to 1 m drops.
  Flexible battery system: works with all MILWAUKEE® M12"batteries.

· Supplied in case (Kitbox) with battery and charger.

## FEATURES

| Symbol             | M123PL-401C                                 |
|--------------------|---------------------------------------------|
| Nazwa              | laser 3-płaszczyznowy 360° z zieloną wiązką |
| Stopień ochrony IP | IP 54                                       |
| Typ akumulatora    | Li-Ion                                      |