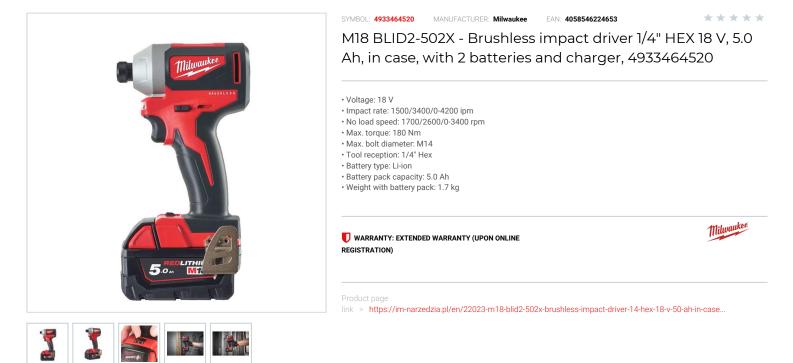

## DESCRIPTION

- Brushless impact driver measures only 130 mm in length making it ideal for working within confined spaces
- Brushless motor technology delivers 180 Nm of torque 3400 rpm and 4200 ipm.
  Brushless motor technology delivers 180 Nm of torque 3400 rpm and 4200 ipm.
  3-Mode DRIVE CONTROL allows the user to shift into three different speed and torque settings to maximise application versatility.
- One-handed bit insert with retention lock, for faster, easier changing of bits. · Heavy duty full metal gearbox and gears for superior durability and maximum torque
- On board fuel gauge and LED light.
- REDLINK™ overload protection electronics in tool and battery pack deliver best in class system durability.
- REDLITHIUM\*\* battery pack provides superior pack construction, electronics and fade-free performance to deliver more run time and more work over pack life.
- All metal reversible belt clip to hang your tool quickly and easily.
  Flexible battery system: works with all MILWAUKEE® M18<sup>™</sup> batteries.
- Supplied in case (HD Box) with 2 batteries and charger.

## FEATURES

| Symbol                   | M18BLID2-502X    |
|--------------------------|------------------|
| Wyjście                  | 1/4"             |
| Nm max                   | 180              |
| Częstość udaru [ud/min]  | 1500/3400/0-4200 |
| Ilość akumulatorów       | 2                |
| Zasilanie                | battery          |
| Napięcie akumulatora [V] | 18               |
| Obroty [obr/min]         | 1700/2600/0-3400 |