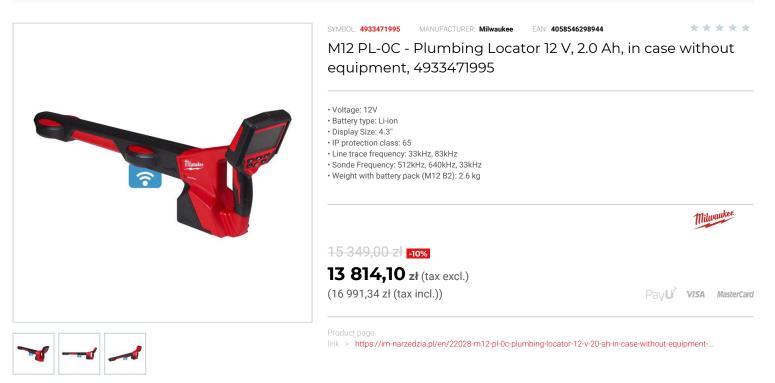

PARTNER W DOBORZE ROZWIĄZAŃ TECHNICZNYCH DLA PRZEMYSŁU I MOTORYZACJI

Metrology, measuring > Locators

DESCRIPTION

- Easy to use plumbing locator: 2 omni directional antennas make locating sondes and tracing energised lines easy without any ghost signals.
  First locator on the market on a 12V battery with 13 hours run time on a M12<sup>™</sup> 2.0Ah battery, no alkaline batteries that need frequent changing.
  4.3' colour LCD screen with backlit buttons for better visibility.
- Active guiding indicators: arrow icon points to direct handwide.
  Sealed battery door for IP65 rated protection against the toughest conditions.
- ONE-KEY" tool tracking and security, which offers a cloud-based inventory management platform that supports both location tracking and theft prevention.
- Flexible battery system: works with all MILWAUKEE® M12<sup>™</sup> batteries. Supplied in case (Kitbox) without battery and charger.

## FEATURES

| Symbol             | M12PL-0C                 |
|--------------------|--------------------------|
| Nazwa              | lokalizator hydrauliczny |
| Stopień ochrony IP | IP 65                    |
| Typ akumulatora    | Li-lon                   |