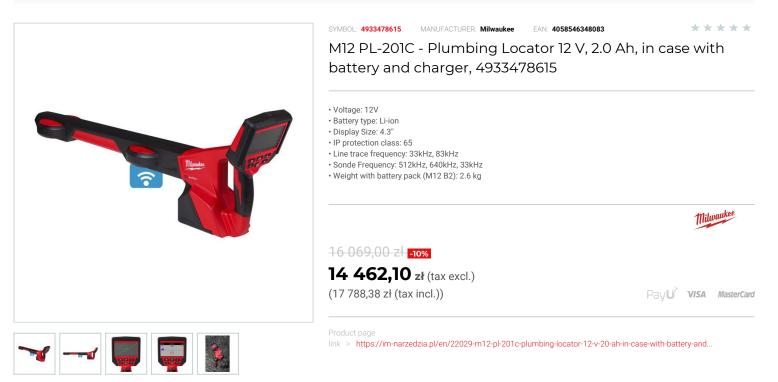

## DESCRIPTION

- Easy to use plumbing locator: 2 omni directional antennas make locating sondes and tracing energised lines easy without any ghost signals.
  First locator on the market on a 12V battery with 13 hours run time on a M12<sup>™</sup> 2.0Ah battery, no alkaline batteries that need frequent changing.
  4.3' colour LCD screen with backlit buttons for better visibility.
- Active guiding indicators: arrow icon points to direct handwide.
  Sealed battery door for IP65 rated protection against the toughest conditions.
- ONE-KEY" tool tracking and security, which offers a cloud-based inventory management platform that supports both location tracking and theft prevention.
- Flexible battery system: works with all MILWAUKEE® M12<sup>™</sup> batteries Supplied in case (Kitbox) with battery and charger.