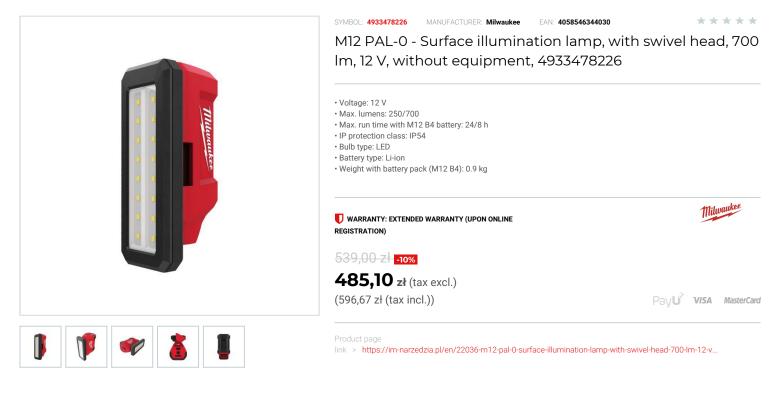

## DESCRIPTION

- TRUEVIEW<sup>™</sup> high definition lighting with up to 700 lumens.
  Up to 24 hours of run time on M12<sup>™</sup> 4.0 Ah battery pack.
  With powerful magnets as well as a rotating light head design with 110<sup>°</sup> rotation in each direction to provide multiple beam options.
  Highly durable and impact resistant design to withstand drops up to 3 m.
  Most compact M12<sup>™</sup> flood light designed for the on-the go needs of service and maintenance trades.
- 2.1 AMP USB output for USB device charging.

- IPS4 ratio, the light is protected from dust and splashing water.
  Low battery indicator, light flashes when battery pack is low on charge.
  Flexible battery system: works with all MILWAUKEE® M12" batteries.
- Supplied without battery and charger.

## FEATURES

| Symbol             | M12PAL-0                                             |
|--------------------|------------------------------------------------------|
| Nazwa              | lampa do oświetlania powierzchni, z obrotową głowicą |
| Waga [kg]          | 1.01                                                 |
| Stopień ochrony IP | IP 54                                                |
| Jasność            | 250/700 lm                                           |