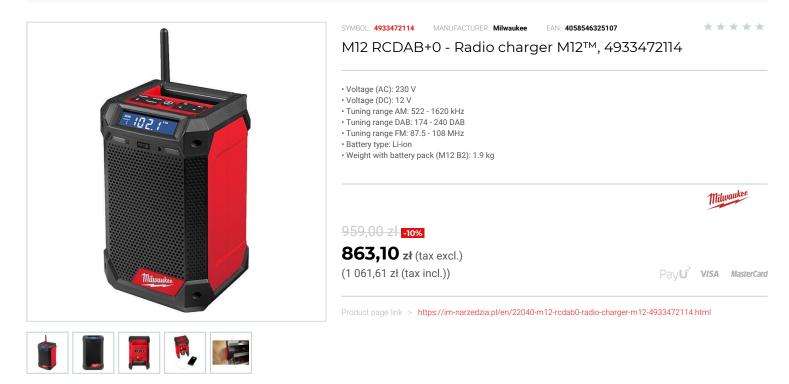

## DESCRIPTION

• Premium speaker and high frequency tweeter provides high sound quality.

Premium speaker and nigh requency tweeter provides high sound quality.
DAB+ and AM/FM tuner with the digital processor delivers highest reception accuracy, signal clarity and additional information like: song, artist and accurate time.
Digital Bluetooth® receiver. Plays music up to 30 m away from your smartphone, computer or tablet.
Built in charger function for quick and convenient charging of any M12<sup>rd</sup> battery or electric devices via USB port.
IP54 in battery mode - making the radio dust and splashing water resistant.

• AC/DC versatility: Powered by MILWAUKEE® M12™ batteries, or mains plug supply.

Supplied without battery and charger.

## FEATURES

| Symbol    | M12RCDAB+0      |
|-----------|-----------------|
| Waga [kg] | 1.90            |
| Тур       | radio/ładowarka |