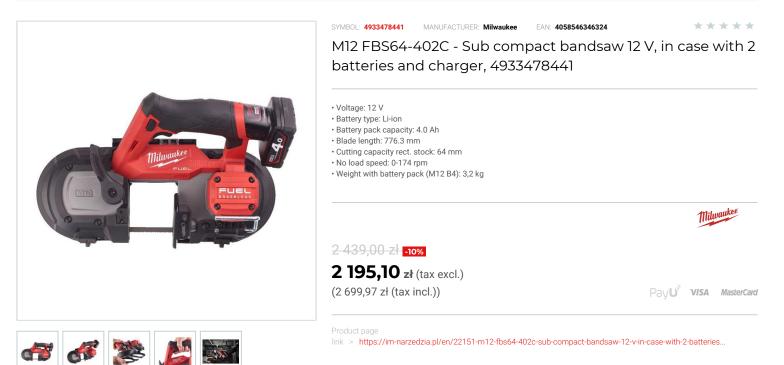

## DESCRIPTION

- First 12V band saw with 64 mm cutting capacity on the market.
- Compact light weight design, especially for cutting overhead with one hand in existing installations and in tight spaces.
  Variable speed trigger for quick & easy speed adjustments.
  Integrated blade cover protects user from injuries by preventing any access to the blade.

- Dual action trigger to prevent accidental trigger actuation.
- Lockable adjustable shoe.
- Solid metal rafter hook for easy jobsite storage.
- Integrated LED light for workspace illumination.
  Integrates three MILWAUKEE®-exclusive technologies the POWERSTATE<sup>™</sup> brushless motor, REDLITHIUM<sup>™</sup> battery pack and
- REDLINK PLUS<sup>™</sup> intelligence hardware and software which deliver outstanding power, run time and durability on the jobsite Flexible battery system: works with all MILWAUKEE® M12<sup>™</sup> batteries.
- · Supplied in case (Kitbox) with 2 batteries and charger.

## FEATURES

| Symbol                   | M12FBS64-402C |
|--------------------------|---------------|
| llość akumulatorów       | 2             |
| Zasilanie                | battery       |
| Napięcie akumulatora [V] | 12            |
| Obroty [obr/min]         | 0-174         |