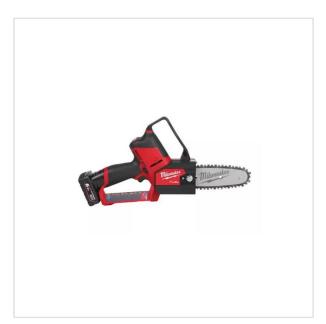

SYMBOL: **4933472212** 

MANUFACTURER: Milwaukee EAN: 4058546326081

\*\*\*\*

M12 FHS-602X - Pruning saw 12 V, FUEL™ HATCHET™, in case, with 2 batteries and charger, 4933472212

- Voltage: 12 V
- Usable cutting length: 14 cm
- Chain bar length: 15 cm
- Chain speed: 5 m/s
- Battery pack capacity: 6.0 Ah
- No. of batteries supplied: 2
- · Battery type: Li-ion
- Weight with battery pack (M12 B6): 2.3 kg

## DESCRIPTION

- M12 FUEL\*\* HATCHET\*\* pruning saw delivers outstanding control & access, has the power to cut 75 mm hardwoods, and delivers up to 120 cuts per charge on a M12 B4 battery pack
- Designed to meet the ergonomic, performance, and durability needs of landscape maintenance professionals.
   Weighting 2.3 kg and featuring a compact design, the cordless pruning saw gives you increased control and manoeuvrability in tight access areas.
- Easy access chain tensioner ensures quick adjustment to chain tension.
- Variable speed trigger gives the user full control over the power range
- All metal bucking spikes allow for increased leverage during applications.
- Automatic oiler for ease of use and proper chain lubrication.
- · Onboard storage for scrench.

- Ontoward storage for science.

  Supplied with 1x Oregon 15 cm (6") bar and chain, 1x scabbard, and 1x scrench.

  The DNA of our FUEL™ platform redefines the balance of cordless technologies.

  MILWAUKEE®'s POWERSTATE™ brushless motor, REDLITHIUM™ battery pack and REDLINK PLUS™ electronic intelligence delivering outstanding power, run time and durability.
- Flexible battery system: works with all MILWAUKEE® M12™ batteries
- · Supplied in case (HD Box) with 2 batteries and charger.