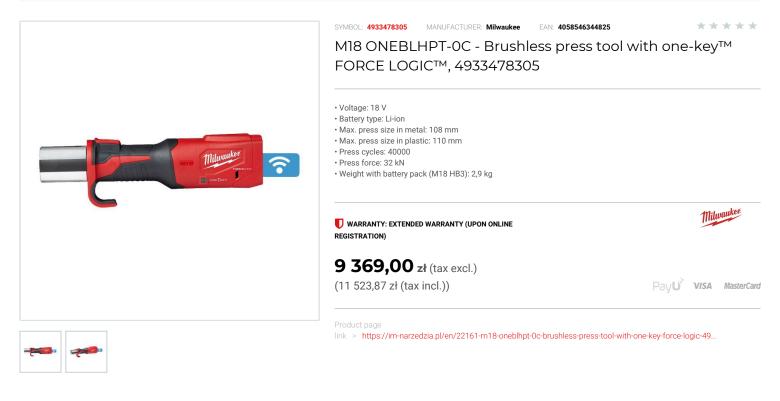

## DESCRIPTION

- Compact brushless motor in FORCE LOGIC™ press tools delivers up to 10 % faster connections and 20 % more run time.

- FORCE LOGIC® press indicator: provides visual confirmation of a quality connection.
  One hand operated tool for over head applications and working in narrow spaces.
  Tool records & stores every press made. ONE-KEY<sup>™</sup> enabled for professional report buildings via ONE-KEY<sup>™</sup> app or ONE-KEY<sup>™</sup> browser version.
- ONE-KEY\* tool tracking a security offers a cloud-based inventory management platform that superior back to tracking and theft prevention.
  Battery-tool communication: press operation doesn't start to prevent incomplete pressing in case of low charged battery. Pre-press battery check ensures enough charge to complete each press
- Allows to press system related up to 108 mm metal pipes and 110 mm composite pipes.
  Universal jaw reception to fit most common jaws available on the market.
  REDLINK<sup>™</sup> individual battery cell monitoring optimises tool run time and ensures long term pack durability.
- On board fuel gauge and LED light.
- Flexible battery system: works with all MILWAUKEE® M18™ batteries.
- Supplied in case (kitbox) without battery and charger.

## FEATURES

| Symbol                   | M180NEBLHPT-0C |
|--------------------------|----------------|
| Siła [kN]                | 32.00          |
| Ilość akumulatorów       | brak           |
| Zasilanie                | battery        |
| Napięcie akumulatora [V] | 18             |