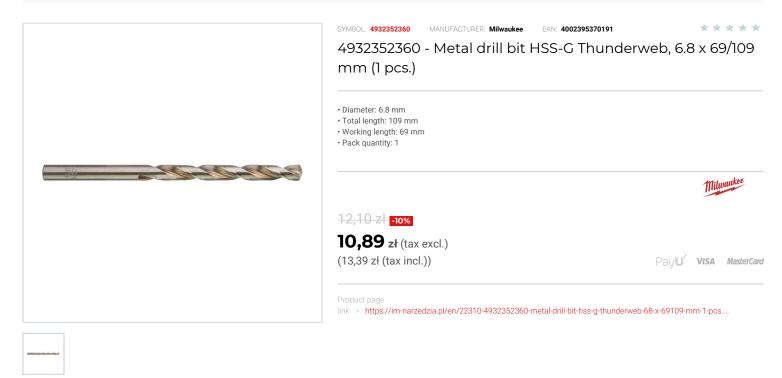

## FEATURES

| Symbol          | 4932352360       |
|-----------------|------------------|
| L [mm]          | 109.00           |
| D               | 6.80             |
| Тур             | HSS-G Thunderweb |
| Ilość elementów | 1                |
| Długość robocza | 69.00            |
| Uchwyt          | cylindryczny     |