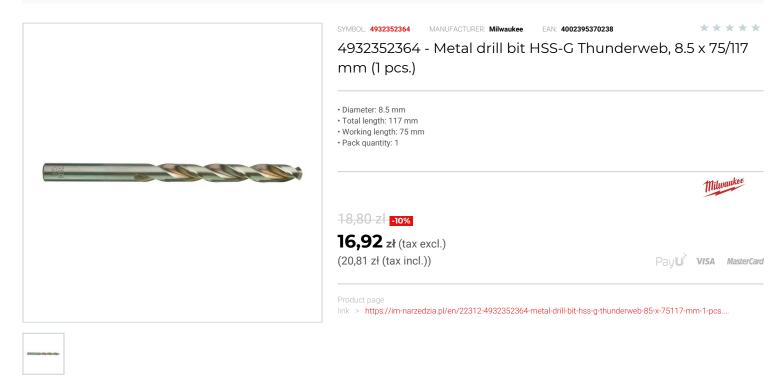

## FEATURES

| Symbol          | 4932352364       |
|-----------------|------------------|
| L [mm]          | 117.00           |
| D               | 8.50             |
| Тур             | HSS-G Thunderweb |
| Ilość elementów | 1                |
| Długość robocza | 75.00            |
| Uchwyt          | cylindryczny     |