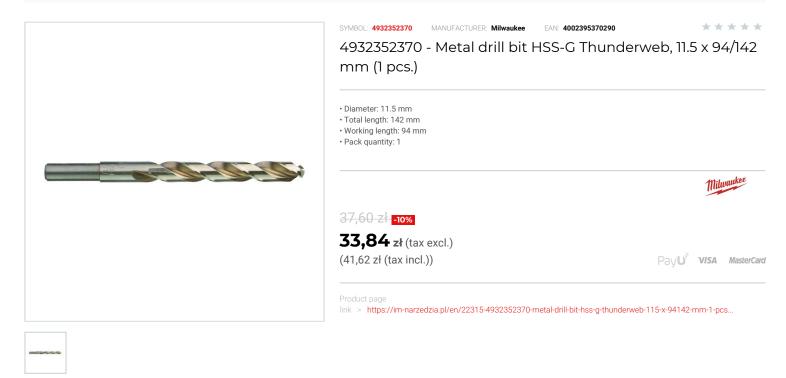

## DESCRIPTION

- THUNDERWEB design is characterised by a conical shaped web which gets thicker towards the back of the drill bit.
- Standard drill bits have a constant thickness throughout their length. Even at the narrowest point the THUNDERWEB core is thicker than that of a standard drill bit.
- Parabolic web cross section: Large web thickness. Strength built in.
  Flute geometry THUNDERWEB flute form ejects hot chips rapidly. Dissipates heat better increasing life time.
- 135° Split point Precision starting, drill bit won't walk on material surface.
  Polished finish reduces friction and extends drill bit life.
- · Impact resistant ABS case with added rubber corner protection.
- · Accepts higher feed pressure and torque equalling less breakages.

## FEATURES

| Symbol          | 4932352370       |
|-----------------|------------------|
| L [mm]          | 142.00           |
| D               | 11.50            |
| Тур             | HSS-G Thunderweb |
| Ilość elementów | 1                |
| Długość robocza | 94.00            |
| Uchwyt          | cylindryczny     |