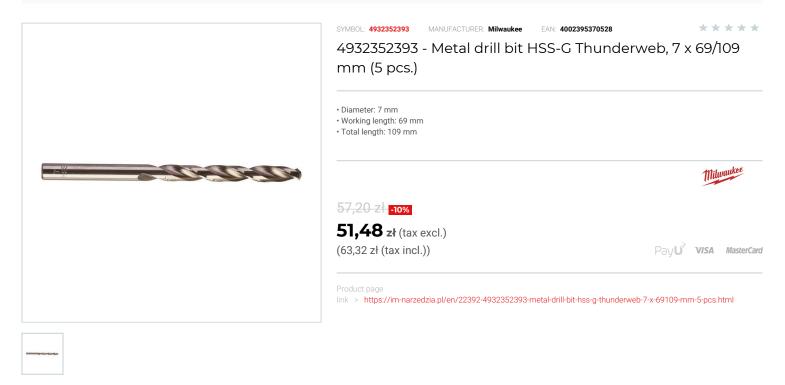

## FEATURES

| Symbol          | 4932352393       |
|-----------------|------------------|
| L [mm]          | 109.00           |
| D               | 7.00             |
| Тур             | HSS-G Thunderweb |
| Ilość elementów | 5                |
| Długość robocza | 69.00            |
| Uchwyt          | cylindryczny     |