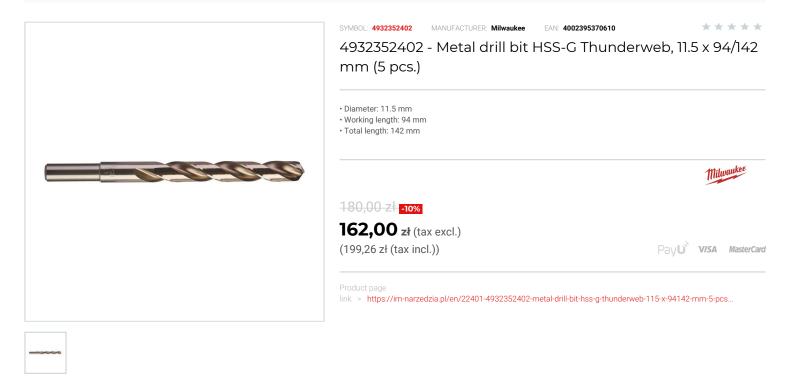

## FEATURES

| Symbol          | 4932352402       |
|-----------------|------------------|
| L [mm]          | 142.00           |
| D               | 11.50            |
| Тур             | HSS-G Thunderweb |
| Ilość elementów | 5                |
| Długość robocza | 94.00            |
| Uchwyt          | cylindryczny     |