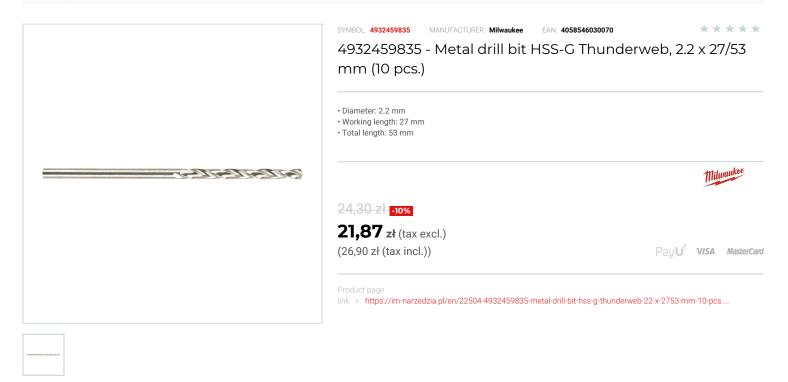

## FEATURES

| Symbol          | 4932459835       |
|-----------------|------------------|
| L [mm]          | 53.00            |
| D               | 2.20             |
| Тур             | HSS-G Thunderweb |
| Ilość elementów | 10               |
| Długość robocza | 27.00            |
| Uchwyt          | cylindryczny     |