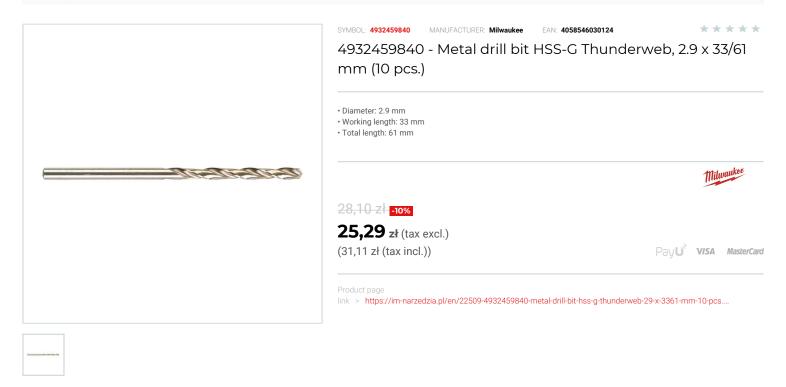

## FEATURES

| Symbol          | 4932459840       |
|-----------------|------------------|
| L [mm]          | 61.00            |
| D               | 2.90             |
| Тур             | HSS-G Thunderweb |
| Ilość elementów | 10               |
| Długość robocza | 33.00            |
| Uchwyt          | cylindryczny     |