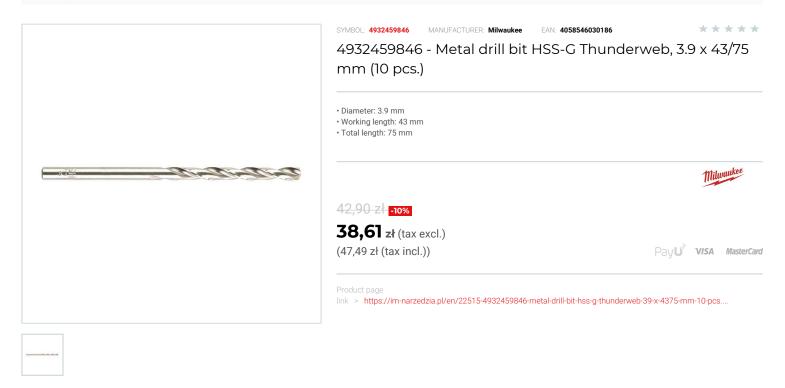

## FEATURES

| Symbol          | 4932459846       |
|-----------------|------------------|
| L [mm]          | 75.00            |
| D               | 3.90             |
| Тур             | HSS-G Thunderweb |
| Ilość elementów | 10               |
| Długość robocza | 43.00            |
| Uchwyt          | cylindryczny     |