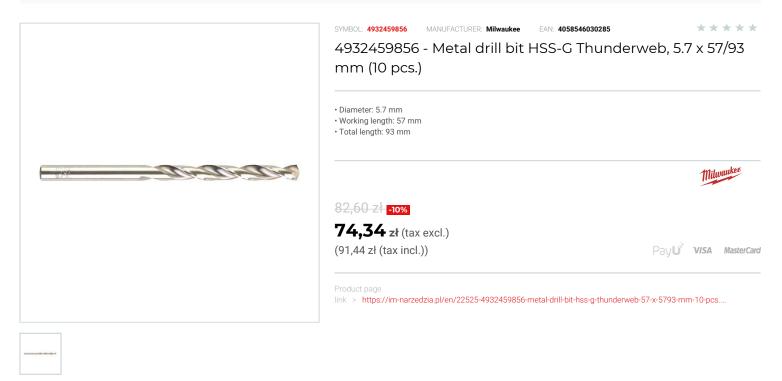

## FEATURES

| Symbol          | 4932459856       |
|-----------------|------------------|
| L [mm]          | 93.00            |
| D               | 5.70             |
| Тур             | HSS-G Thunderweb |
| Ilość elementów | 10               |
| Długość robocza | 57.00            |
| Uchwyt          | cylindryczny     |