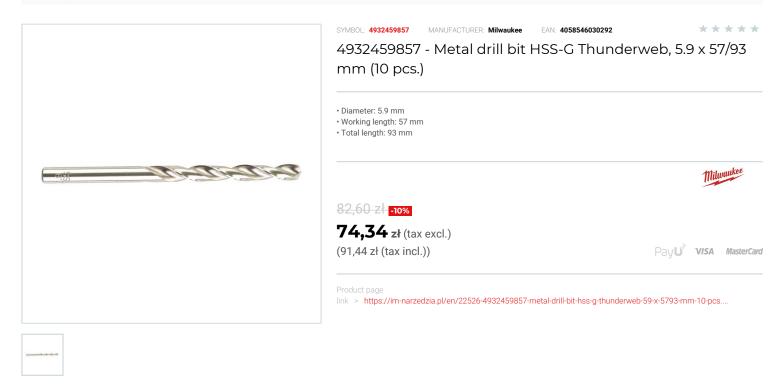

## FEATURES

| Symbol          | 4932459857       |
|-----------------|------------------|
| L [mm]          | 93.00            |
| D               | 5.90             |
| Тур             | HSS-G Thunderweb |
| Ilość elementów | 10               |
| Długość robocza | 57.00            |
| Uchwyt          | cylindryczny     |