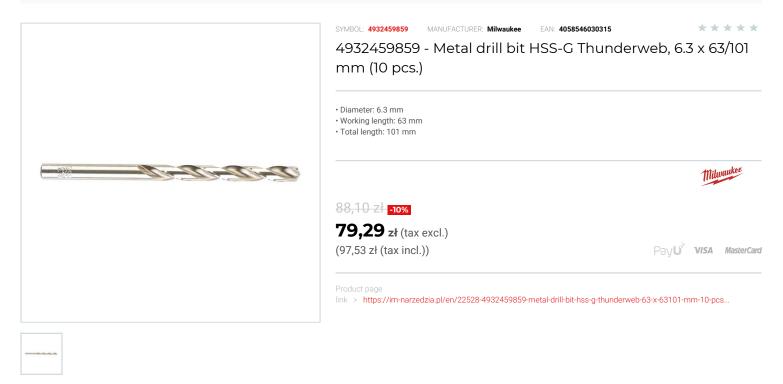

## FEATURES

| Symbol          | 4932459859       |
|-----------------|------------------|
| L [mm]          | 101.00           |
| D               | 6.30             |
| Тур             | HSS-G Thunderweb |
| Ilość elementów | 10               |
| Długość robocza | 63.00            |
| Uchwyt          | cylindryczny     |