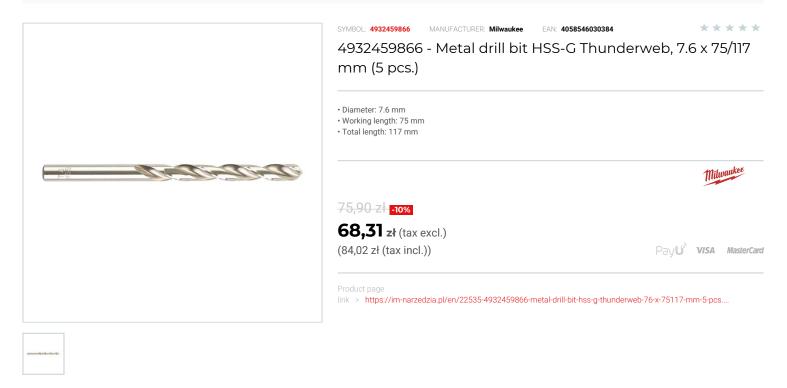

## FEATURES

| Symbol          | 4932459866       |
|-----------------|------------------|
| L [mm]          | 117.00           |
| D               | 7.60             |
| Тур             | HSS-G Thunderweb |
| Ilość elementów | 5                |
| Długość robocza | 75.00            |
| Uchwyt          | cylindryczny     |