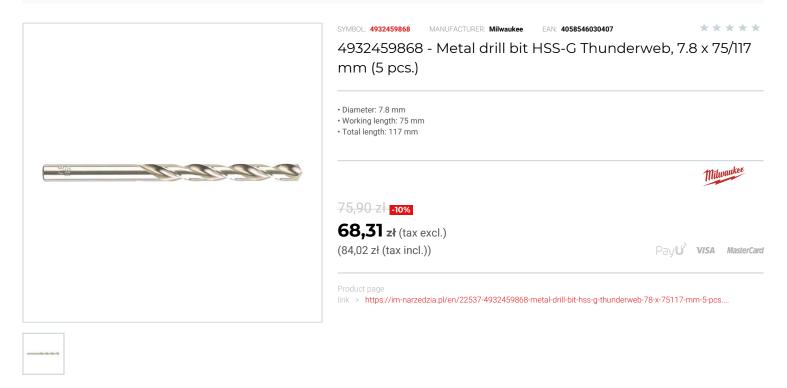

## FEATURES

| Symbol          | 4932459868       |
|-----------------|------------------|
| L [mm]          | 117.00           |
| D               | 7.80             |
| Тур             | HSS-G Thunderweb |
| Ilość elementów | 5                |
| Długość robocza | 75.00            |
| Uchwyt          | cylindryczny     |