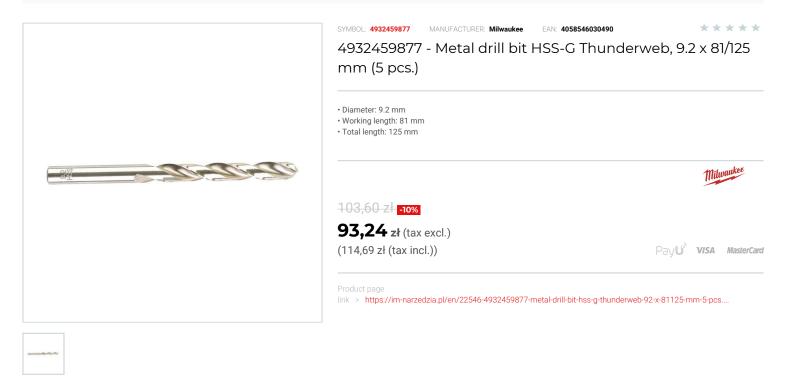

## FEATURES

| Symbol          | 4932459877       |
|-----------------|------------------|
| L [mm]          | 125.00           |
| D               | 9.20             |
| Тур             | HSS-G Thunderweb |
| Ilość elementów | 5                |
| Długość robocza | 81.00            |
| Uchwyt          | cylindryczny     |