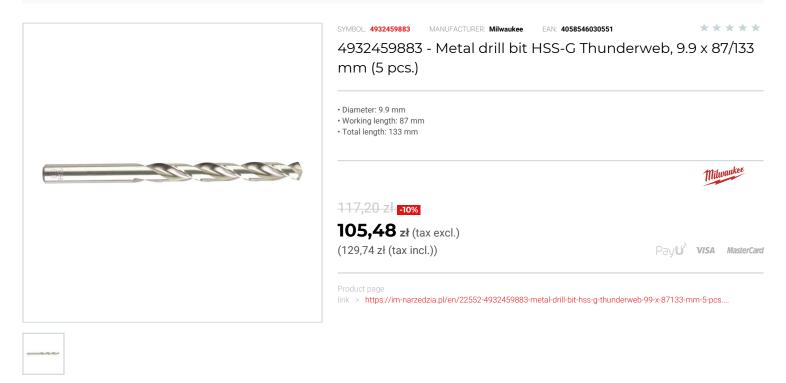

## FEATURES

| Symbol          | 4932459883       |
|-----------------|------------------|
| L [mm]          | 133.00           |
| D               | 9.90             |
| Тур             | HSS-G Thunderweb |
| Ilość elementów | 5                |
| Długość robocza | 87.00            |
| Uchwyt          | cylindryczny     |