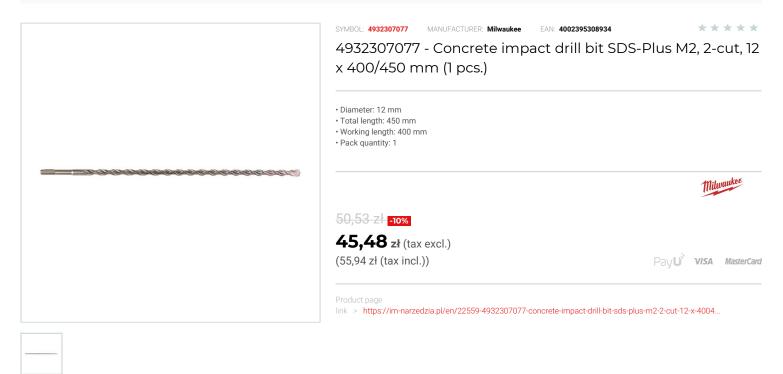

## FEATURES

| Symbol          | 4932307077 |
|-----------------|------------|
| L [mm]          | 450.00     |
| D               | 12.00      |
| Тур             | 2-ostrzowe |
| Ilość elementów | 1          |
| Długość robocza | 400.00     |
| Uchwyt          | SDS-Plus   |
|                 |            |