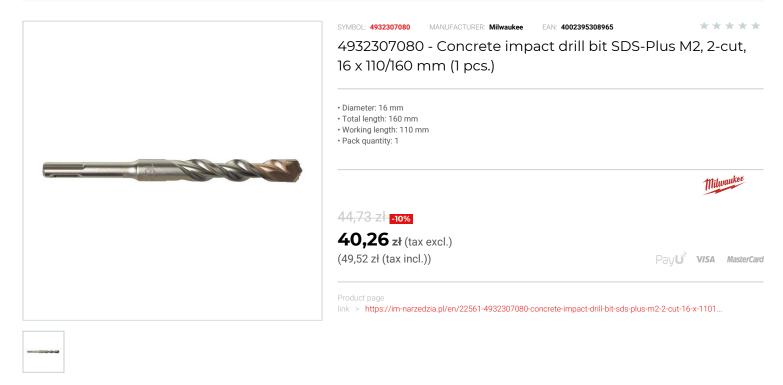

## FEATURES

| Symbol          | 4932307080 |
|-----------------|------------|
| L [mm]          | 160.00     |
| D               | 16.00      |
| Тур             | 2-ostrzowe |
| Ilość elementów | 1          |
| Długość robocza | 110.00     |
| Uchwyt          | SDS-Plus   |
|                 |            |