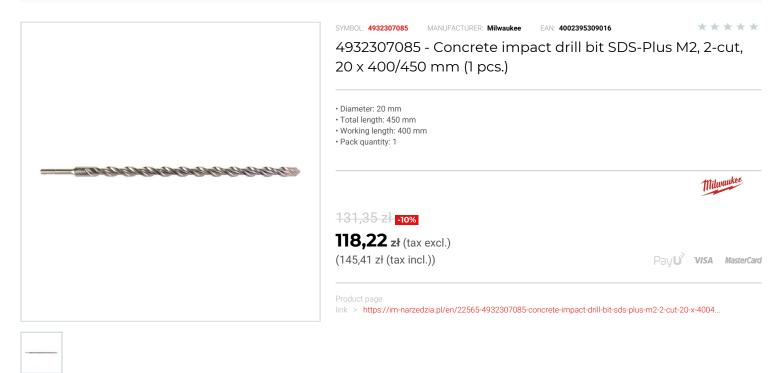

## FEATURES

| Symbol          | 4932307085 |
|-----------------|------------|
| L [mm]          | 450.00     |
| D               | 20.00      |
| Тур             | 2-ostrzowe |
| Ilość elementów | 1          |
| Długość robocza | 400.00     |
| Uchwyt          | SDS-Plus   |
|                 |            |