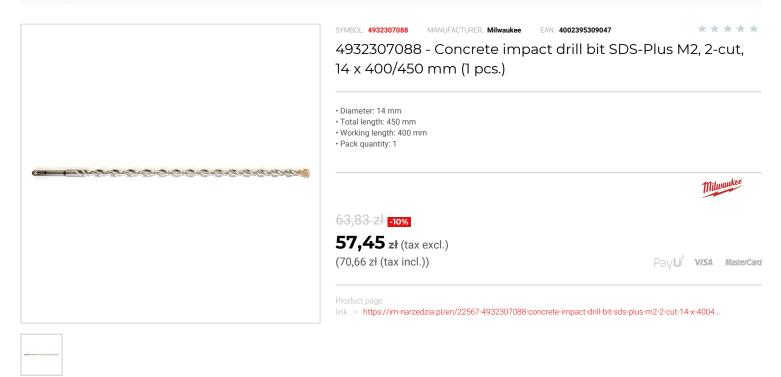

## FEATURES

| Symbol          | 4932307088 |
|-----------------|------------|
| L [mm]          | 450.00     |
| D               | 14.00      |
| Тур             | 2-ostrzowe |
| Ilość elementów | 1          |
| Długość robocza | 400.00     |
| Uchwyt          | SDS-Plus   |
|                 |            |