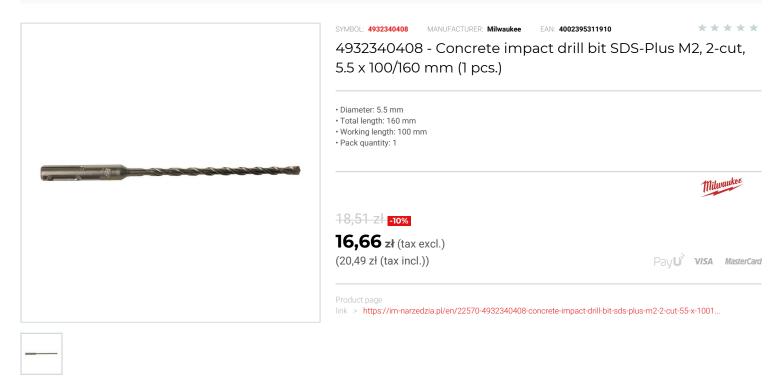

## FEATURES

| Symbol          | 4932340408 |
|-----------------|------------|
| L [mm]          | 160.00     |
| D               | 5.50       |
| Тур             | 2-ostrzowe |
| Ilość elementów | 1          |
| Długość robocza | 100.00     |
| Uchwyt          | SDS-Plus   |
|                 |            |