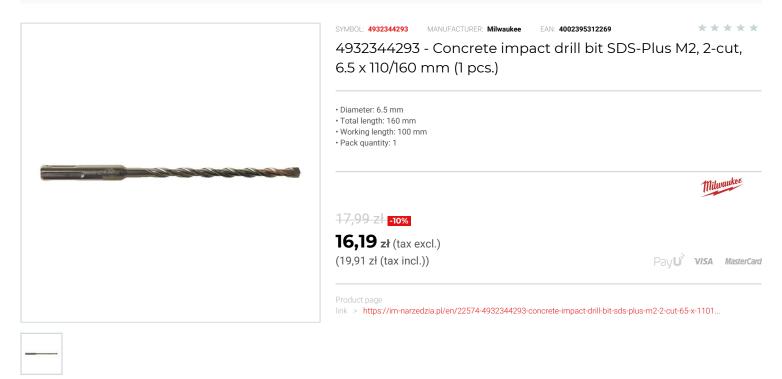

## FEATURES

| Symbol          | 4932344293 |
|-----------------|------------|
| L [mm]          | 160.00     |
| D               | 6.50       |
| Тур             | 2-ostrzowe |
| Ilość elementów | 1          |
| Długość robocza | 100.00     |
| Uchwyt          | SDS-Plus   |
|                 |            |