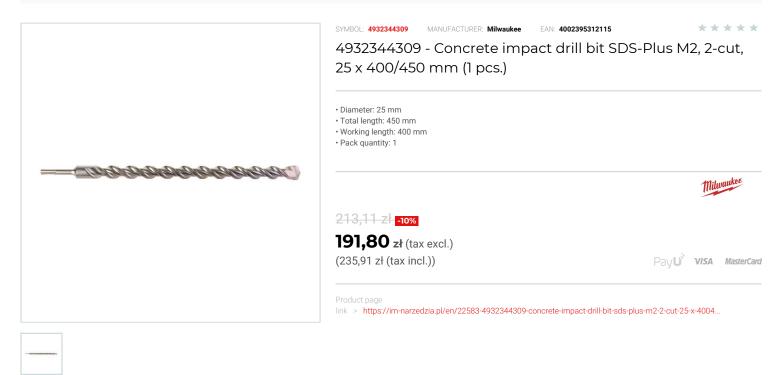

## FEATURES

| Symbol          | 4932344309 |
|-----------------|------------|
| L [mm]          | 450.00     |
| D               | 25.00      |
| Тур             | 2-ostrzowe |
| Ilość elementów | 1          |
| Długość robocza | 400.00     |
| Uchwyt          | SDS-Plus   |
|                 |            |