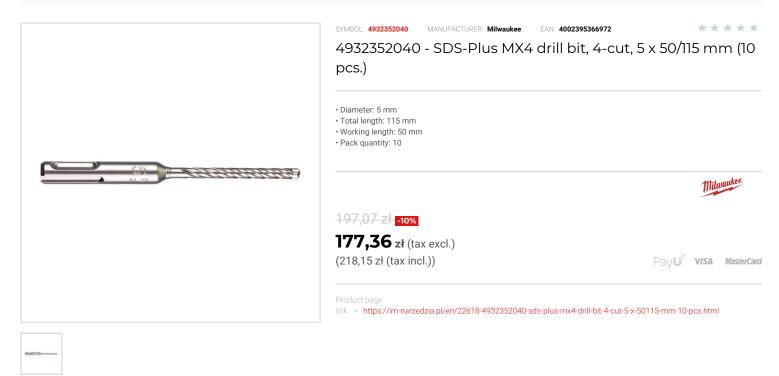

## FEATURES

| Symbol          | 4932352040 |
|-----------------|------------|
| L [mm]          | 115.00     |
| D               | 5.00       |
| Тур             | 4-ostrzowe |
| Ilość elementów | 10         |
| Długość robocza | 50.00      |
| Uchwyt          | SDS-Plus   |
|                 |            |