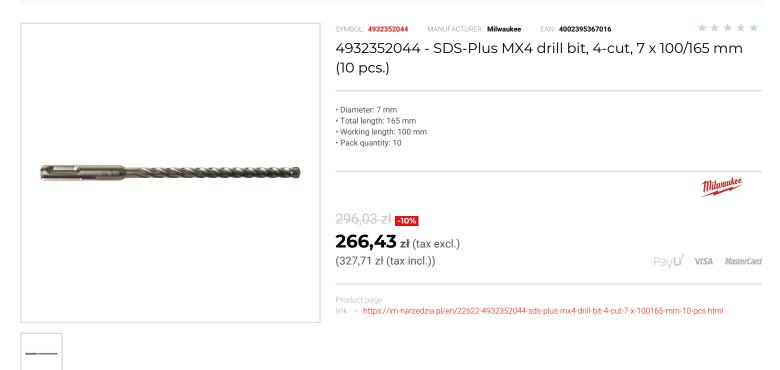

## FEATURES

| Symbol          | 4932352044 |
|-----------------|------------|
| L [mm]          | 165.00     |
| D               | 7.00       |
| Тур             | 4-ostrzowe |
| llość elementów | 10         |
| Długość robocza | 100.00     |
| Uchwyt          | SDS-Plus   |