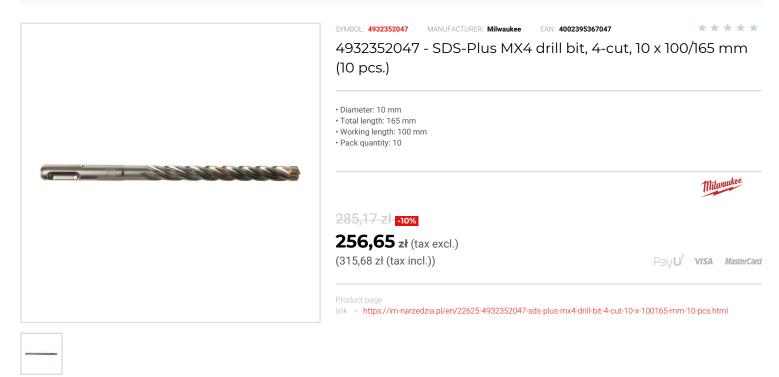

## FEATURES

| Symbol          | 4932352047 |
|-----------------|------------|
| L [mm]          | 165.00     |
| D               | 10.00      |
| Тур             | 4-ostrzowe |
| llość elementów | 10         |
| Długość robocza | 100.00     |
| Uchwyt          | SDS-Plus   |