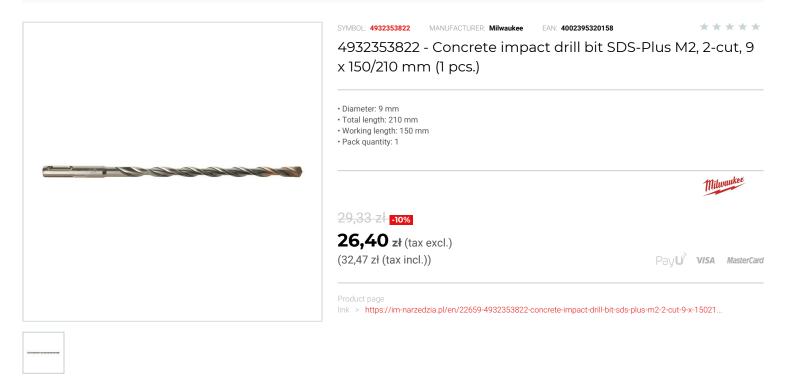

## FEATURES

| Symbol          | 4932353822 |
|-----------------|------------|
| L [mm]          | 210.00     |
| D               | 9.00       |
| Тур             | 2-ostrzowe |
| Ilość elementów | 1          |
| Długość robocza | 150.00     |
| Uchwyt          | SDS-Plus   |