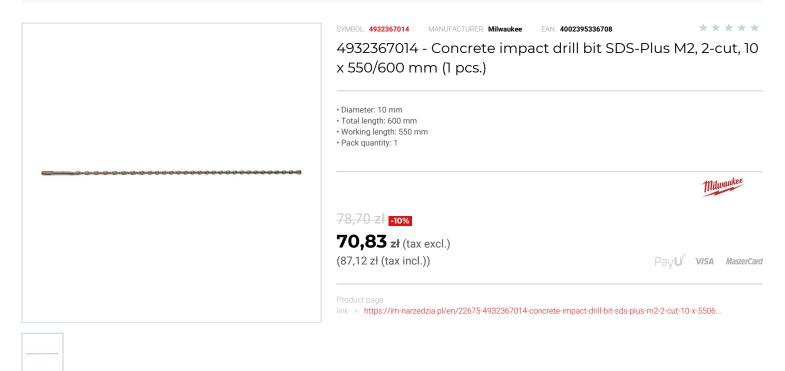

## FEATURES

| Symbol          | 4932367014 |
|-----------------|------------|
| L [mm]          | 600.00     |
| D               | 10.00      |
| Тур             | 2-ostrzowe |
| Ilość elementów | 1          |
| Długość robocza | 550.00     |
| Uchwyt          | SDS-Plus   |
|                 |            |